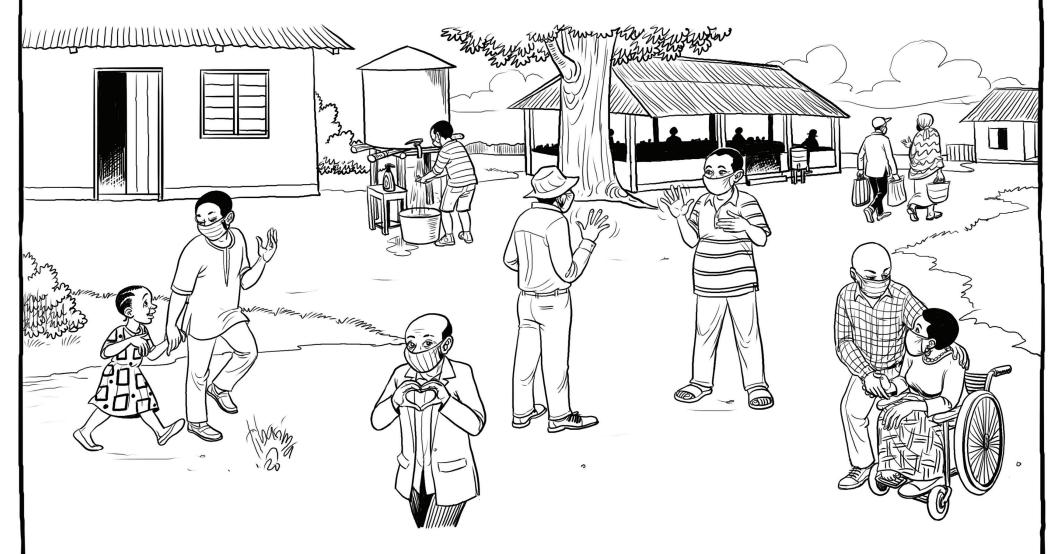

## Discussion Questions

- ▶ What do you see in this image?
- ▶ How can you help strengthen our community during this time?
  - Listen to and practice public health guidance.
  - We need each other now more than ever. Keep connecting and caring ask neighbors how they are, reach out to women experiencing violence or men using violence.
  - Help a family nearby in any simple way (offer to watch their children, help with laundry one day, offer to collect water, lend your radio or phone for an afternoon, accompany them to the doctor or local leader.
  - Never accept or make excuses for violence.